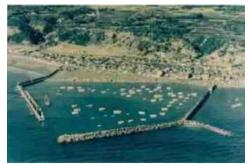

# 3) 第2種漁港「川南漁港」

昭和40年頃の川南漁港

現在の川南漁港の○の部分 になります。

現在の川南漁港

#### (1) 沿革

川南漁港は、県央部に位置し、単調な砂浜海岸に建設された人工港です。 明治16年に細島からの移住者が漁労に従事したことが始まりであるとされており、 今も現地にその記念碑が保存されています。

昭和20年代から防波堤建設に着手、その後も計画的に施設整備を進めてきました。 水揚魚種はマグロ、シイラ、サワラ、鯛を中心に、着実に漁獲量・生産額を伸ばし、 県内でも有数の漁獲高(令和3年 262.3t 1.6億円)を誇っています。