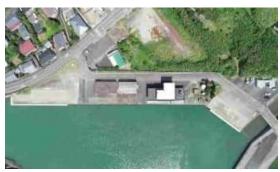

# 3) 第2種漁港「川南漁港」

昭和40年頃の川南漁港

現在の川南漁港の○の部分 になります。

現在の川南漁港

#### (1) 沿革

川南漁港は、県央部に位置し、単調な砂浜海岸に建設された人工港です。 明治16年に細島からの移住者が漁労に従事したことが始まりであるとされており、 今も現地にその記念碑が保存されています。

昭和20年代から防波堤建設に着手、その後も計画的に施設整備を進めてきました。 水揚魚種はマグロ、シイラ、サワラ、鯛を中心に、着実に漁獲量・生産額を伸ばし、 県内でも有数の漁獲高(令和3年 262.3t 1.6億円)を誇っています。