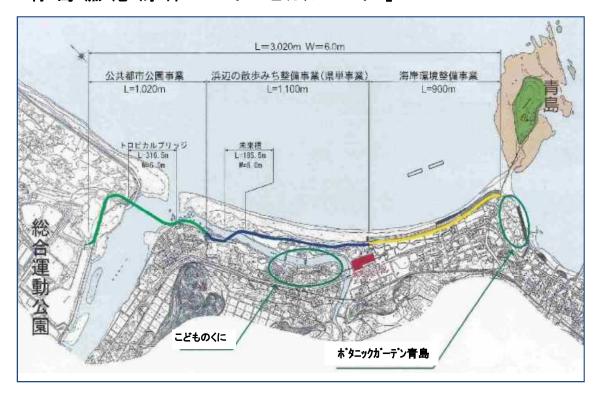

# 5) 青島漁港海岸 「トロピカルロード」

青島地区は「宮崎・日南海岸リゾート構想」において「青島スポーツファミリーゾーン」として位置づけられており、当該ロードは、青島と宮崎県総合運動公園を連携させることで、両方の地域が持つ機能を充分に発揮し、観光振興、地域の活性化を図れるよう計画されました。

このため、親しみやすい快適な施設整備を行うこととし、青島海岸の浸食対策と合わせ階段護岸や遊歩道等を整備しました。

又、このロードを利用する昭和59年から始まった青島太平洋マラソン大会は、 参加出場選手が1万人を超え、海を見ながら走れるコースとして好評を得ています。