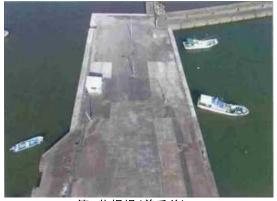

# 4) 野島漁港 水産物供給基盤機能保全事業(平成24年度~令和3年度)

(1)事業目的

野島漁港の岸壁や防波堤等の施設老朽化、航路の埋塞が進んでおり、このままでは漁業活動に多大な支障を与えることが懸念されることから、保全対策(長寿命化)を実施しました。

-2m物揚場(着手前)

-2m物揚場(完成)