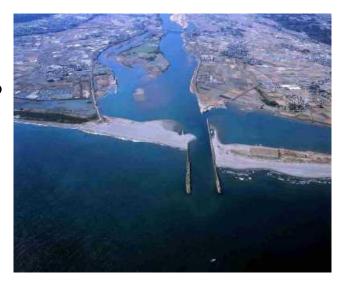

#### 1)重要港湾「宮崎港」

宮崎港は大淀川の河口部に位置し、古くは「赤江港」と呼ばれ、阪神方面との交易が盛んでした。 その後、背後圏の経済発展の必要性から港湾整備の要請が高まり、昭和32年より改修事業に着手 しました。昭和48年には港湾計画が策定され、重要港湾の指定を受け、昭和62年には一ツ葉入 江の砂州を開削、暫定開港の運びとなりました。

昭和63年には高速交通体系の充実に伴い、南九州の物流拠点港として機能充実を図るため港湾計画の改訂が行われ、平成2年にはフェリー岸壁及びフェリーターミナルが完成して大阪便が就航(平成26年10月神戸航路へ変更)、平成8年には国際観光船岸壁の供用により客船「飛鳥」が入港するなど、平成2年のフェリー就航以来、港勢は飛躍的に拡大して、令和2年の取扱貨物量は内質貨物を中心に652万トンとなり、県内港湾の取扱量の半分を占めています。

令和4年には大型化された新船フェリー(R4.4「フェリーたかちほ」、R4.9「フェリーろっこう」)が就航し、それに併せて車両の乗り入れをスムーズにするためのサイドスロープ整備等を行い、 利便性向上に寄与しています。

このように、宮崎港は南九州の物流拠点港として、また宮崎の海の玄関口として重要な役割を担っており、ますますの利用拡大が期待されます。