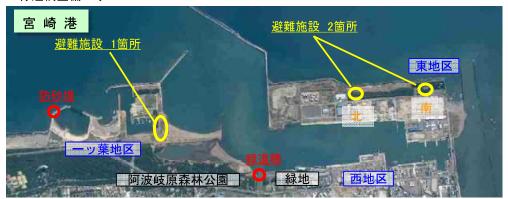

現在、海洋性レクリェーションの拠点として、また県民の憩いの場として広く利用され、様々なイベントや大会等も開催されています。

これら施設の利用者が津波発生時に緊急避難するための「津波避難施設(命の丘)」については、 平成29年から整備を進め、令和2年9月に完成しました。

「施設の利用状況」

#### (1)事業目的

宮崎港の岸壁や付属施設等の港湾施設における長寿命化を図るため、老朽化や破損した箇所の 維持補修、岸壁使用や航行に支障となる堆積土砂の浚渫、防砂堤の設置を実施しています。また、宮崎 港西地区緑地と阿波岐原森林公園を一体的に利用できるようにするため、緑道橋を整備しています。 同事業の中で平成26年度~令和2年度に津波避難施設整備(東地区2箇所、一ツ葉地区1箇所)を実施 しました。