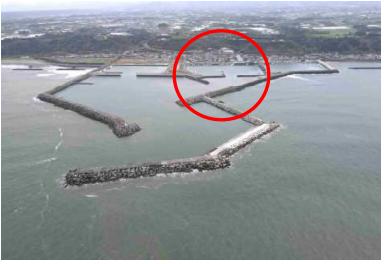

# 3) 第2種漁港「川南漁港」

昭和40年頃の川南漁港

現在の川南漁港の○の部分 になります。

現在の川南漁港

#### (1) 沿革

川南漁港は、県央部に位置し、単調な砂浜海岸に建設された人工港です。 明治16年に細島からの移住者が漁労に従事したことが始まりであるとされており、 今も現地にその記念碑が保存されています。

昭和20年代から防波堤建設に着手、その後も計画的に施設整備を進めてきました。 水揚魚種はマグロ、シイラ、サワラ、鯛を中心に、着実に漁獲量・生産額を伸ばし、 県内でも有数の漁獲高(令和3年 262.3t 1.6億円)を誇っています。