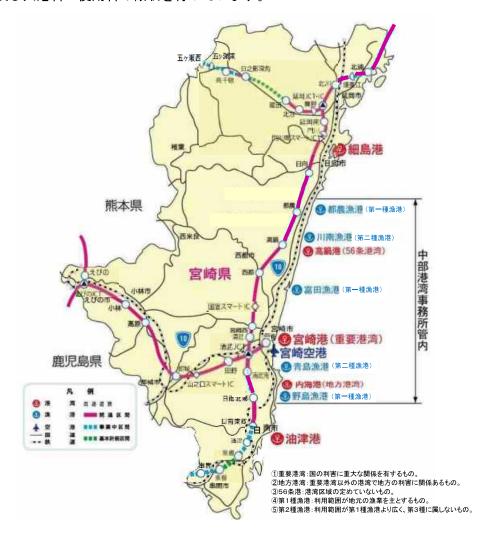

# 宫崎県中部港湾事務所

#### (1) 所掌事務

中部港湾事務所は、宮崎市、高鍋町、新富町、川南町、都農町の1市4町(面積942.8km。人口457,257人)を所管区域とし、区域内の港湾、漁港及び海岸を管理しています。

港湾については、重要港湾の「宮崎港」、地方港湾の「内海港」、56条港湾の「高鍋港」の3港において、漁港については、第二種漁港の「川南漁港」、「青島漁港と第一種漁港の「都農漁港」、「富田漁港」、「野島漁港」の5漁港において、施設の建設・維持管理を行っています。