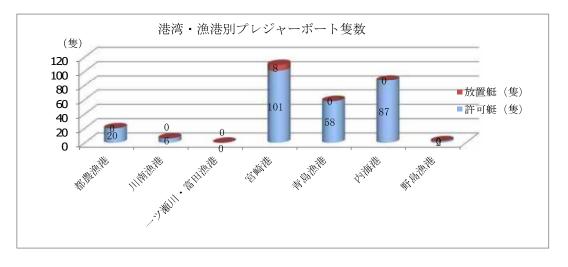

#### ア プレジャーボート対策

海洋性レクリエーションの普及に伴いプレジャーボートが増え、港湾、漁港、河川内の係留施設を巡る漁業者や利用者間のトラブル、また、不法投棄等による環境悪化等の問題が発生しています。

そのため、県では平成19年に「宮崎県プレジャーボート対策基本方針」を策定し、水域管理者が連携して係留保管場所の確保や地域ごとに放置等禁止区域を設ける等の対策を講じています。

管内では、都農漁港、川南漁港、一ツ瀬川・富田漁港、宮崎港、内海港・青島漁港・野島 漁港と5地域に分け、利用者等調整会議を開催、関係団体との調整等を行い、平成31年 4月までに宮崎港など6港で許可制を導入しています。

(R5.3.31現在)

| 洪         | 湾・       | 漁港         | Ø  | 許可艇 | 放置艇 | 合計  | 告示年月日             | 年単位料金 |       |
|-----------|----------|------------|----|-----|-----|-----|-------------------|-------|-------|
| 仓         | <b>冯</b> | <b>温 危</b> | 10 | (隻) | (隻) | (隻) |                   | 最低    | 最高    |
| 都         | 農        | 漁          | 港  | 20  | 0   | 20  | 平22. 7. 1告示 第420号 | 4,200 | 4,200 |
| Ш         | 南        | 漁          | 港  | 6   | 0   | 6   | 平23. 5. 2告示 第355号 | 4,800 | 4,800 |
| 一ツ瀬川・富田漁港 |          | ı          | I  | ı   | _   | -   | I                 |       |       |
| 宮         | ı        | 崎          | 港  | 101 | 8   | 109 | 平25. 2.28告示 第116号 | 4,200 | 5,400 |
| 青         | 島        | 漁          | 港  | 58  | 0   | 58  | 平23. 7. 1告示 第420号 | 3,600 | 4,200 |
| 内         | j        | 海          | 港  | 87  | 0   | 87  | 平23. 7. 1告示 第468号 | 3,600 | 4,800 |
| 野         | 島        | 漁          | 港  | 2   | 0   | 2   | 平23. 7. 1告示 第420号 | 4,800 | 4,800 |
| 合         |          |            | 計  | 274 | 8   | 282 |                   |       |       |