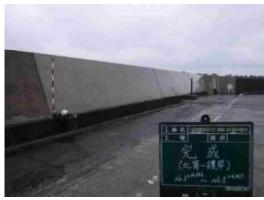

# 4) 野島漁港 水産物供給基盤機能保全事業(平成24年度~令和3年度)

(1)事業目的

野島漁港の岸壁や防波堤等の施設老朽化、航路の埋塞が進んでおり、このままでは漁業活動に多大な支障を与えることが懸念されることから、保全対策(長寿命化)を実施しました。

-2m物揚場(着手前)

-2m物揚場(完成)