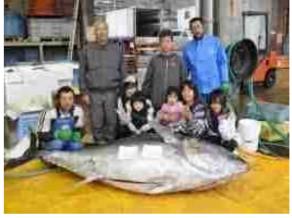

#### (1) 沿革

川南漁港は、県央部に位置し、単調な砂浜海岸に建設された人工港です。 明治16年に細島からの移住者が漁労に従事したことが始まりであるとされており、 今も現地にその記念碑が保存されています。

昭和20年代から防波堤建設に着手、その後も計画的に施設整備を進めてきました。 水揚魚種はマグロ、シイラ、サワラ、鯛を中心に、着実に漁獲量・生産額を伸ばし、 県内でも有数の漁獲高(令和3年 262.3t 1.6億円)を誇っています。