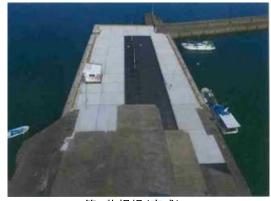

# 4) 野島漁港 水産物供給基盤機能保全事業(平成24年度~令和3年度)

(1)事業目的

野島漁港の岸壁や防波堤等の施設老朽化、航路の埋塞が進んでおり、このままでは漁業活動に多大な支障を与えることが懸念されることから、保全対策(長寿命化)を実施しました。

-2m物揚場(着手前)

-2m物揚場(完成)