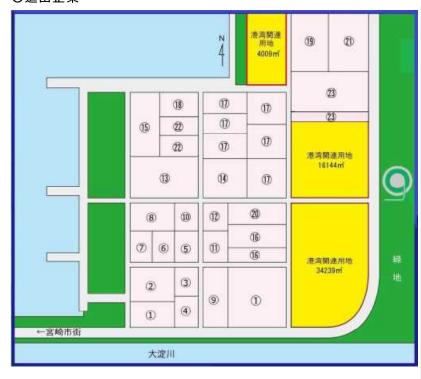

#### 工 宮崎港分譲地

道路貨物運送や倉庫業などの港湾流通関連事業用地等として、東ふ頭に約16. Ohaの分譲地が整備されています。現在、約10. 6haに23社の企業が立地しています。

(令和5.3.31現在)

| 全 体     | 港湾関連用地(うち分譲済面積) | 工業用地(うち分譲済面積)  |
|---------|-----------------|----------------|
| 16. Oha | 13.5ha(8.1ha)   | 2. 5ha(2. 5ha) |

#### 〇進出企業

- ①(有)宮崎配送センター
- ②(株)宮崎パルタック
- ③(株)スギタ
- ④東九州石油(株)
- ⑤(株)キューハウ
- ⑥(株)西岡商店
- ⑦(株)手塚本店
- ⑧宮崎ヤクルト販売(株)
- ⑨(株)トーホーフート゛サーヒ゛ス
- ⑩ジャパン建材(株)
- ⑪東洋運輸(株)
- ⑫岩田産業(株)
- ⑬高千穂倉庫運輸(株)
- ⑭シャープ(株)
- ⑤西日本スチールセンター(株)
- ⑥(株)フレッシュ青果
- ⑪いすゞ自動車販売(株)
- 18(株)山口水産
- 19(有)山海興業
- 20(株)マキタ運輸
- ②WASHハウス(株)
- ②吉野石膏(株)
- ③あさひ生コン(株)