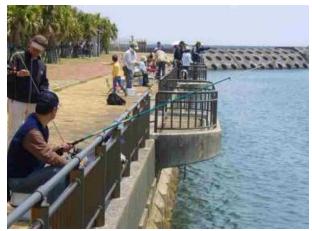

「サンマリーナ宮崎」は、ヨットやモーターボートを収容する施設で、競技用のディンギーヨットを含め、水面と陸上で合わせて400隻を係留・保管することができます。また、魚釣りが楽しめる多目的護岸や様々なイベントが開催できる多目的広場、眼下に日向灘を眺望しながら散策ができる緑地も整備され、広く県民が憩える水辺空間となっています。

「サンビーチーッ葉」は海水浴場として利用されている南ビーチとディンギーヨット、ボードセーリング、カヌー等の無動力系マリンスポーツが楽しめる北ビーチを主とし、陸域には家族やグループで利用できるバーベキュー広場、スケートボード・3オン3バスケット等ができるスポーツコートが整備されています。

# 「臨海公園施設の利用状況」

魚釣り護岸

多目的広場

北ビーチ

南ビーチ(サンドフラワーフェスタ)

地引網