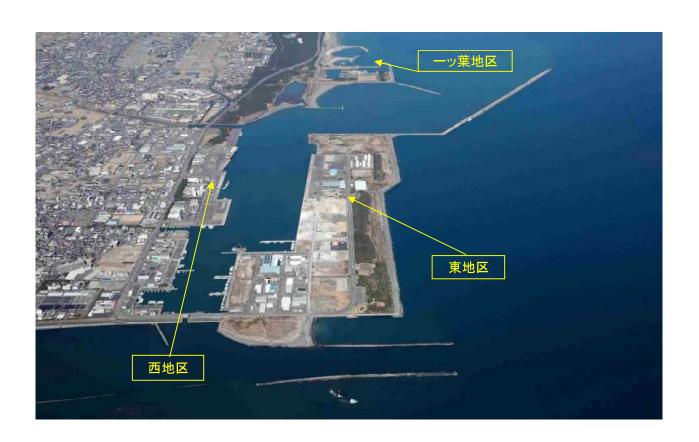

#### (1)事業目的

宮崎港の岸壁や付属施設等の港湾施設における長寿命化を図るため、老朽化や破損した箇所の 維持補修、岸壁使用や航行に支障となる堆積土砂の浚渫、防砂堤の設置を実施しています。また、宮崎 港西地区緑地と阿波岐原森林公園を一体的に利用できるようにするため、緑道橋を整備しています。 同事業の中で平成26年度~令和2年度に津波避難施設整備(東地区2箇所、一ツ葉地区1箇所)を実施 しました。