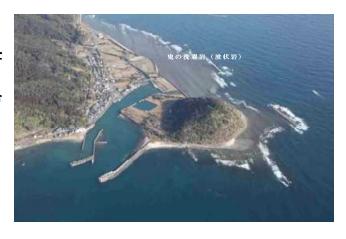

# (5) 第1種漁港「野島漁港」

野島漁港は、宮崎市の南23kmの日南海岸 国定公園の中に位置し、鬼の洗濯岩(波状岩)と 東方の海岸にひょっこりと浮かぶ巾着島に囲まれた漁港です。

沿岸マグロのはえ縄による漁業が主体で、令和3年の漁獲高は16.4t、0.1億円となっています。 今年度は、泊地浚渫を行います。