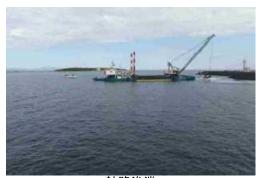

#### 2)川南漁港 水産生産基盤整備事業(平成30年度~令和3年度)

#### (1)事業目的

川南漁港は、漁船の大型化や沿岸マグロの水揚げ基地としての利用が高まっており、平成25 年度に防砂堤、平成26年度には、第2北防波堤消波工と内防波堤南の防風柵等が完成しまし

平成30年度からは防波堤整備を実施し、令和3年度に完成しました。

北沖防波堤(着手前)

北沖防波堤(完成)