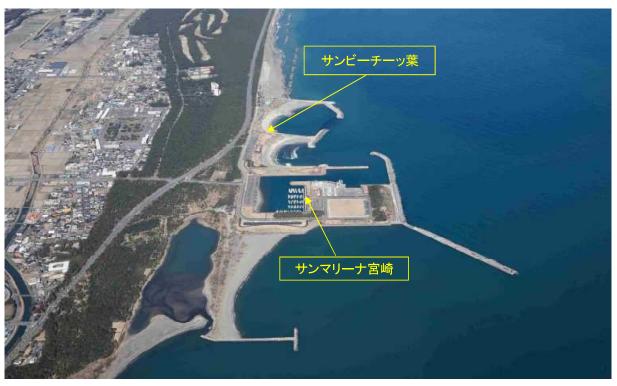

#### 2) 「みやざき臨海公園」

「みやざき臨海公園」は、海洋性レクリエーション需要の増大に伴い、「宮崎・日南海岸リゾート構想」の一環として宮崎港の北側に昭和63年度から整備を進めてきました。この公園は「サンマリーナ宮崎」と「サンビーチーッ葉」の2施設から構成されており、このうち「サンマリーナ宮崎」と「サンビーチーッ葉」の南ビーチが平成13年7月にオープンし、北ビーチが平成18年7月にオープンしています。

「サンマリーナ宮崎」は、ヨットやモーターボートを収容する施設で、競技用のディンギーヨットを含め、水面と陸上で合わせて400隻を係留・保管することができます。また、魚釣りが楽しめる多目的護岸や様々なイベントが開催できる多目的広場、眼下に日向灘を眺望しながら散策ができる緑地も整備され、広く県民が憩える水辺空間となっています。

「サンビーチーッ葉」は海水浴場として利用されている南ビーチとディンギーヨット、ボードセーリング、カヌー等の無動力系マリンスポーツが楽しめる北ビーチを主とし、陸域には家族やグループで利用できるバーベキュー広場、スケートボード・3オン3バスケット等ができるスポーツコートが整備されています。